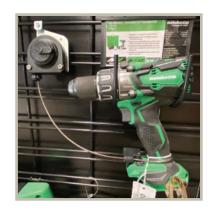

### POWER TOOLS, LAWN & GARDEN

We developed a complete line of recoilers (a.k.a. tethers, pull boxes, lanyards) to secure power tools, lawn and garden equipment, electronics, or similar items on virtually any common store fixture. The recoilers feature an aircraft-grade cable. The cable ties neatly around the tool using our unique Cable Lock and creates a professional security solution. Battery protection can be easily integrated with the simple addition of a Boomerang Adaptor. There is a choice between a mechanical recoiler or a self contained alarming recoiler. Pull length is 96cm/3ft optimized for Power Tools or optional 150cm/5' optimized for Lawn & Garden Power

Includes slide stopper.