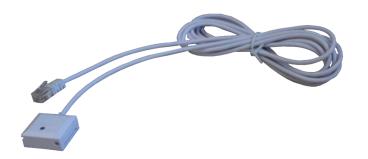

## ELECTRONIC RECOILER WITH LOOPING TETHER COLOURS

Includes mounting adaptor for fixture.

Our unique cable lock finishes the aircraft cable loop without exposing frayed, sharp ends.

Included in solution.