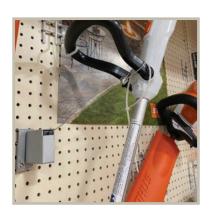

### POWER TOOLS, LAWN & GARDEN

We developed a complete line of recoilers (a.k.a. tethers, pull boxes, lanyards) to secure power tools, lawn and garden equipment, electronics, or similar items on virtually any common store fixture. The recoilers feature an aircraft-grade cable. The cable ties neatly around the tool using our unique Cable Lock and creates a professional security solution. Battery protection can be easily integrated with the simple addition of a Boomerang Adaptor. There is a choice between a mechanical recoiler or a self contained alarming recoiler. Pull length is 96cm/3ft optimized for Power Tools or optional 150cm/5' optimized for Lawn & Garden Power

# LOCK CABLE ELECTRONIC (LCE) COLOURS

LCE is our alarming security cable that can be either taped to the merchandise or looped around like a lasso. Forced removal of the LCE or cutting the cable will trigger an alarm (requires Controller 5 alarm hub).