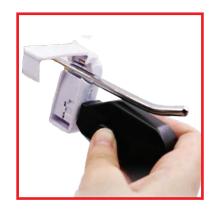

### **PEG BOARD LOCKS**

RTF is offering an upgraded version of the ubiquitous peg lock. It employs a simple, yet clever magnetic release mechanism.

PEG LOCK DETACHER TOOL
COLOURS