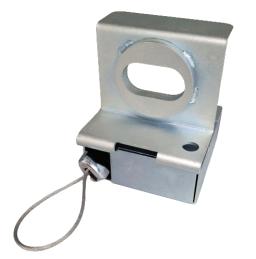

### POWER TOOLS, LAWN & GARDEN

We developed a complete line of recoilers (a.k.a. tethers, pull boxes, lanyards) to secure power tools, lawn and garden equipment, electronics, or similar items on virtually any common store fixture. The recoilers feature an aircraft-grade cable. The cable ties neatly around the tool using our unique Cable Lock and creates a professional security solution. Battery protection can be easily integrated with the simple addition of a Boomerang Adaptor. There is a choice between a mechanical recoiler or a self contained alarming recoiler. Pull length is 96cm/3ft optimized for Power Tools or optional 150cm/5' optimized for Lawn & Garden Power

Includes slide stopper.