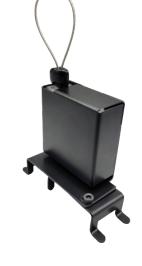

## ELECTRONIC RECOILER WITH LOOPING TETHER COLOURS

Includes mounting adaptor for fixture.

Our unique cable lock finishes the aircraft cable loop without exposing frayed, sharp ends.

Included in solution.