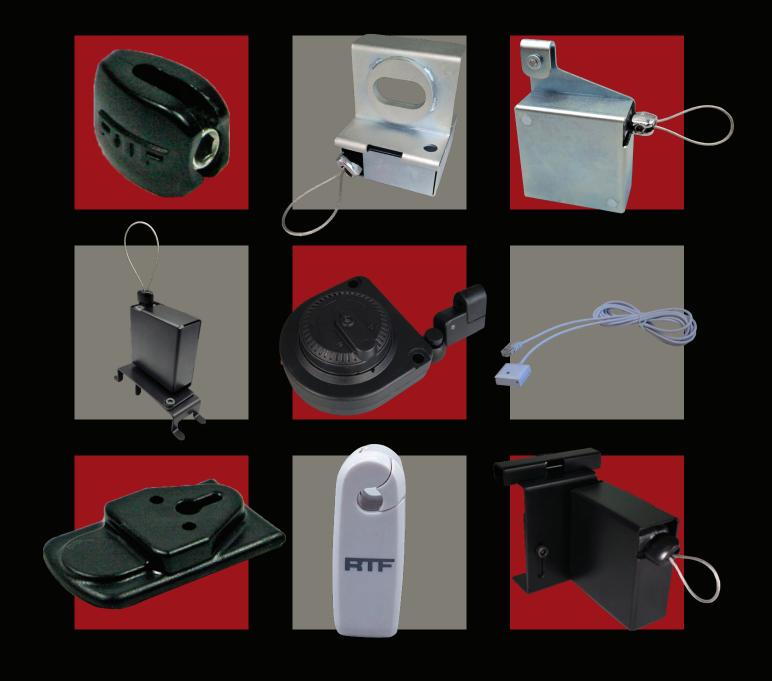

### POWER TOOLS, LAWN & GARDEN

We developed a complete line of recoilers (a.k.a. tethers, pull boxes, lanyards) to secure power tools, lawn and garden equipment, electronics, or similar items on virtually any common store fixture. The recoilers feature an aircraft-grade cable. The cable ties neatly around the tool using our unique Cable Lock and creates a professional security solution. Battery protection can be easily integrated with the simple addition of a Boomerang Adaptor. There is a choice between a mechanical recoiler or a self contained alarming recoiler. Pull length is 96cm/3ft optimized for Power Tools or optional 150cm/5' optimized for Lawn & Garden Power

Includes slide stopper.