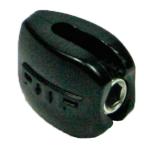

# LOCK CABLE ELECTRONIC (LCE) COLOURS

LCE is our alarming security cable that can be either taped to the merchandise or looped around like a lasso. Forced removal of the LCE or cutting the cable will trigger an alarm (requires Controller 5 alarm hub).