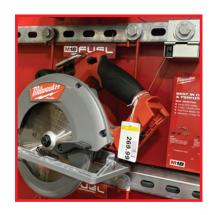

### POWER TOOLS, LAWN & GARDEN

We developed a complete line of recoilers (a.k.a. tethers, pull boxes, lanyards) to secure power tools, lawn and garden equipment, electronics, or similar items on virtually any common store fixture. The recoilers feature an aircraft-grade cable. The cable ties neatly around the tool using our unique Cable Lock and creates a professional security solution. Battery protection can be easily integrated with the simple addition of a Boomerang Adaptor. There is a choice between a mechanical recoiler or a self contained alarming recoiler. Pull length is 96cm/3ft optimized for Power Tools or optional 150cm/5' optimized for Lawn & Garden Power

### **PEG BOARD LOCKS**

RTF is offering an upgraded version of the ubiquitous peg lock. It employs a simple, yet clever magnetic release mechanism.

PEG LOCK DETACHER TOOL
COLOURS