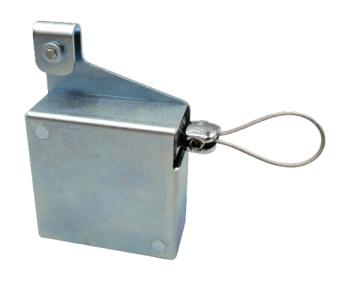

### POWER TOOLS, LAWN & GARDEN

We developed a complete line of recoilers (a.k.a. tethers, pull boxes, lanyards) to secure power tools, lawn and garden equipment, electronics, or similar items on virtually any common store fixture. The recoilers feature an aircraft-grade cable. The cable ties neatly around the tool using our unique Cable Lock and creates a professional security solution. Battery protection can be easily integrated with the simple addition of a Boomerang Adaptor. There is a choice between a mechanical recoiler or a self contained alarming recoiler. Pull length is 96cm/3ft optimized for Power Tools or optional 150cm/5' optimized for Lawn & Garden Power

Includes slide stopper.