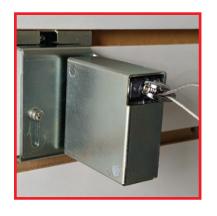

### POWER TOOLS, LAWN & GARDEN

We developed a complete line of recoilers (a.k.a. tethers, pull boxes, lanyards) to secure power tools, lawn and garden equipment, electronics, or similar items on virtually any common store fixture. The recoilers feature an aircraft-grade cable. The cable ties neatly around the tool using our unique Cable Lock and creates a professional security solution. Battery protection can be easily integrated with the simple addition of a Boomerang Adaptor. There is a choice between a mechanical recoiler or a self contained alarming recoiler. Pull length is 96cm/3ft optimized for Power Tools or optional 150cm/5' optimized for Lawn & Garden Power

#### **ELECTRONIC ITEMS**

Electronic items such as Smart-Thermostats can be secured with our BOOMERANG system. It ensures that the demo product returns neatly to its allocated position.