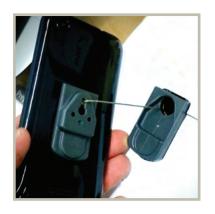

### POWER TOOLS, LAWN & GARDEN

We developed a complete line of recoilers (a.k.a. tethers, pull boxes, lanyards) to secure power tools, lawn and garden equipment, electronics, or similar items on virtually any common store fixture. The recoilers feature an aircraft-grade cable. The cable ties neatly around the tool using our unique Cable Lock and creates a professional security solution. Battery protection can be easily integrated with the simple addition of a Boomerang Adaptor. There is a choice between a mechanical recoiler or a self contained alarming recoiler. Pull length is 96cm/3ft optimized for Power Tools or optional 150cm/5' optimized for Lawn & Garden Power

Includes slide stopper.

## ELECTRONIC RECOILER WITH LOOPING TETHER COLOURS

Includes mounting adaptor for fixture.

Our unique cable lock finishes the aircraft cable loop without exposing frayed, sharp ends.

Included in solution.