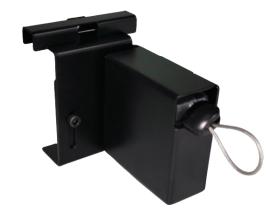

# LOCK CABLE ELECTRONIC (LCE) COLOURS

LCE is our alarming security cable that can be either taped to the merchandise or looped around like a lasso. Forced removal of the LCE or cutting the cable will trigger an alarm (requires Controller 5 alarm hub).