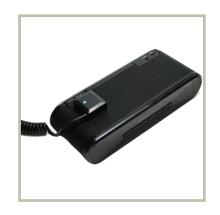

### POWER TOOLS, LAWN & GARDEN

We developed a complete line of recoilers (a.k.a. tethers, pull boxes, lanyards) to secure power tools, lawn and garden equipment, electronics, or similar items on virtually any common store fixture. The recoilers feature an aircraft-grade cable. The cable ties neatly around the tool using our unique Cable Lock and creates a professional security solution. Battery protection can be easily integrated with the simple addition of a Boomerang Adaptor. There is a choice between a mechanical recoiler or a self contained alarming recoiler. Pull length is 96cm/3ft optimized for Power Tools or optional 150cm/5' optimized for Lawn & Garden Power