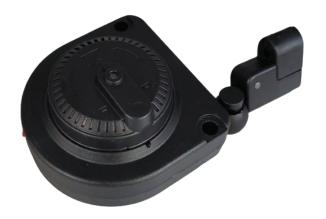

## ELECTRONIC RECOILER WITH LOOPING TETHER COLOURS

Includes mounting adaptor for fixture.

Our unique cable lock finishes the aircraft cable loop without exposing frayed, sharp ends.

Included in solution.