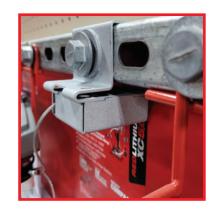

### POWER TOOLS, LAWN & GARDEN

We developed a complete line of recoilers (a.k.a. tethers, pull boxes, lanyards) to secure power tools, lawn and garden equipment, electronics, or similar items on virtually any common store fixture. The recoilers feature an aircraft-grade cable. The cable ties neatly around the tool using our unique Cable Lock and creates a professional security solution. Battery protection can be easily integrated with the simple addition of a Boomerang Adaptor. There is a choice between a mechanical recoiler or a self contained alarming recoiler. Pull length is 96cm/3ft optimized for Power Tools or optional 150cm/5' optimized for Lawn & Garden Power

#### **ELECTRONIC ITEMS**

Electronic items such as Smart-Thermostats can be secured with our BOOMERANG system. It ensures that the demo product returns neatly to its allocated position.