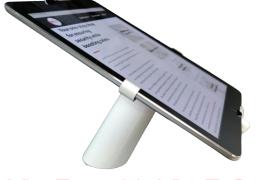

#### HIGHEST SECURITY LOCK DOWN

ViseHD + encloses a tablet with claws all around for highest level of security. Ideal for self service Kiosks and institutions. Available in 12° and 28° display angles.

COLOURS