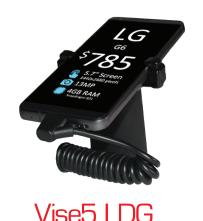

#### HIGH SECURITY LOCK DOWN

Vise5 LDG mechanically locks to any size smartphone. It can be displayed portrait/landscape while it is locked to the mount. Adjustable arms precisely clamp devices of various thickness. The device is charged using OEM style cable.