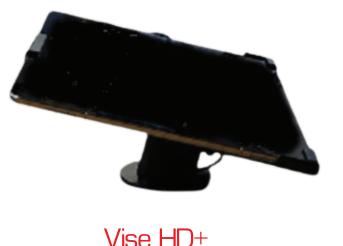

#### HIGHEST SECURITY LOCK DOWN

Vise HD is intended for high risk, high cost smartphones such as the Apple iPhone. The metal harness locks from the top and the side. The device is charged using OEM style cable.