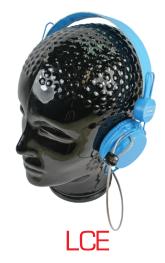

Vise LCE is tape based, high security sensor that protects expensive electronics. The adjustable lasso sensor has two sensors to ensure ultimate security.

Boomerang3