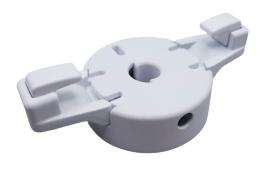

The O-Arm is an addition to the standard left and right arm configuration by securing top and bottom as well.