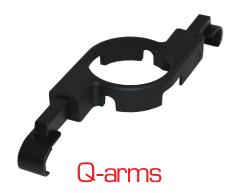

Vise5 + with Vise5 Q+

HIGH SECURITY LIFT/LOCK/ALARIV

Vise5+ mechanically locks to any size tablet and the the recoiler utilizes aircraft cable ensuring high security, with an optional alarm. The optional Q-Arm provides extra security. The device is charged through the mount.