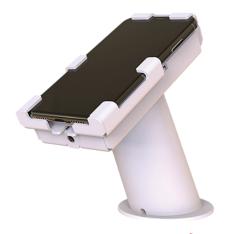

#### HIGHEST SECURITY LOCK DOWN

ViseHD + encloses a tablet with claws all around for highest level of security. Ideal for self service Kiosks and institutions. Available in 12° and 28° display angles.

COLOURS