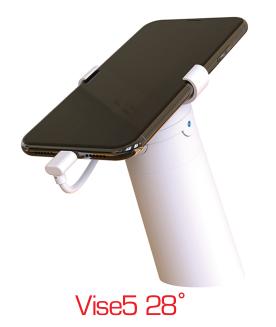

#### HIGH SECURITY LIFT/LOCK/ALARM

Vise5 mechanically locks to any size smartphone and the recoiler utilizes aircraft cable ensuring high security, with an optional alarm.

> The display angle is 28 degrees. The device is charged through the mount.

> > COLOURS