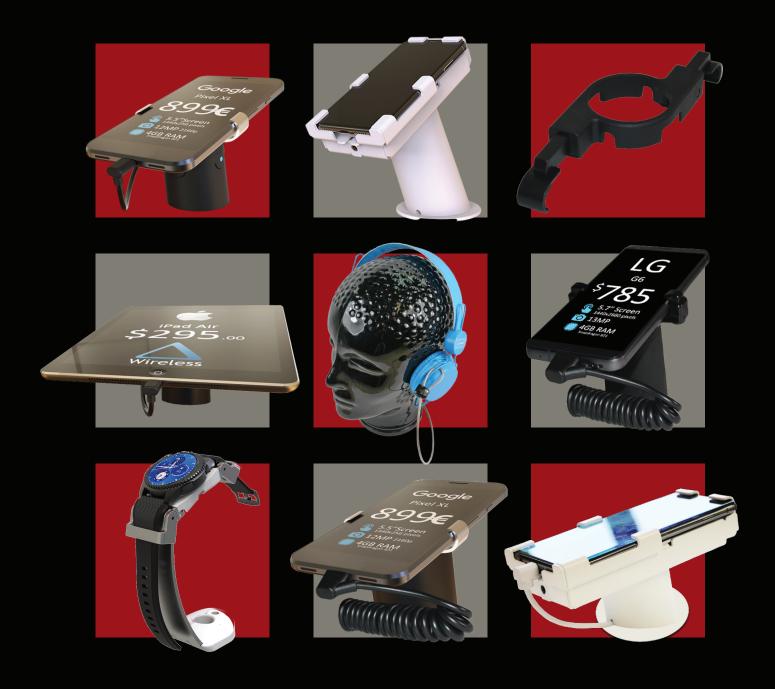

#### HIGHEST SECURITY LOCK DOWN

Vise HD is intended for high risk, high cost smartphones such as the Apple iPhone. The metal harness locks from the top and the side. The device is charged using OEM style cable.