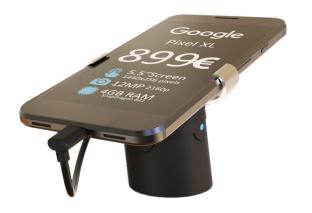

#### Vise5

#### HIGH SECURITY LIFT/LOCK/ALARM

Vise5 mechanically locks to any size smartphone and the recoiler utilizes aircraft cable ensuring high security, with an optional alarm.

The device is charged through the mount.