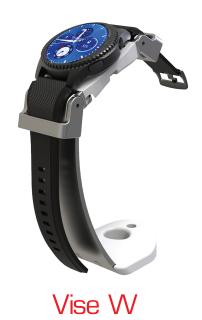

### MEDIUM SECURITY LOCK DOWN

Vise W gently and securely clamps to the watch straps. The customer is able to place their wrist behind the display while the watch is locked down. Fence plate can be added for increased protection.