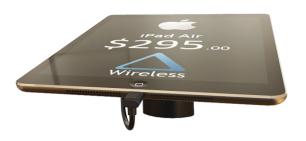

#### CONTROL SECURITY

Boomerang5+ may be adhered to any size tablet using large surface VHB tape and an aircraft cable recoiler with an optional alarm.

The device is charged through the mount.

Boomerang5+