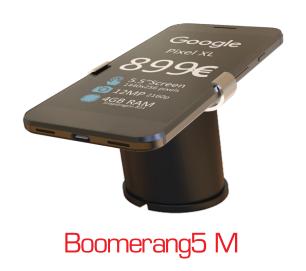

#### COMPLIANCE SECURITY

Boomerang5 M may be adhered to any size smartphone using VHB tape and a mechanical aircraft cable recoiler. An ideal solution for "mock" devices.